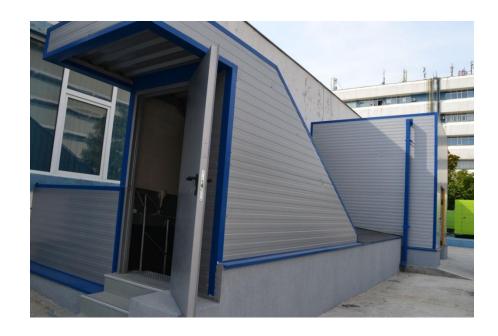

#### General view of the data centre infrastructure

**NXDATA-1** is located in two buildings, at 8, Dimitrie Pompeiu Blvd. address. Within FEPER building, a total of 1500sqm is leased until 2022 on 3<sup>rd</sup> floor (green area). A second expansion room, known as **COLO-4** (red area), located at the underground of the FEPER Hall is currently available for providing data center services to customers with critical requirements for resiliency and security.

#### Fitting and building considerations

Due to relatively high height of the available space we designed the COLO-4 data room without **raised floor**. This is insuring a high level of protection of the data room racks against seismic movements. No other solution with raised floor can compete with this design. The separation walls structure is based on fire proof, "**sandwich-panel**" structure with a very good fire and thermal insulation. All doors are fire-proofed. Electrical cables and communications cooper cables are installed in metallic trays bellow the ceiling. Fiber optic and cooper data cables will are installed separately, in dedicated trays.