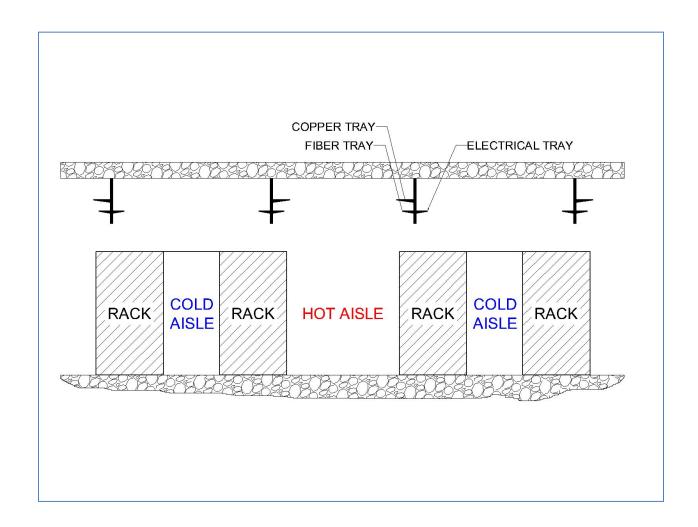

#### Fitting and building considerations

Due to relatively high height of the available space we designed the COLO-4 data room without **raised floor**. This is insuring a high level of protection of the data room racks against seismic movements. No other solution with raised floor can compete with this design. The separation walls structure is based on fire proof, "**sandwich-panel**" structure with a very good fire and thermal insulation. All doors are fire-proofed. Electrical cables and communications cooper cables are installed in metallic trays bellow the ceiling. Fiber optic and cooper data cables will are installed separately, in dedicated trays.