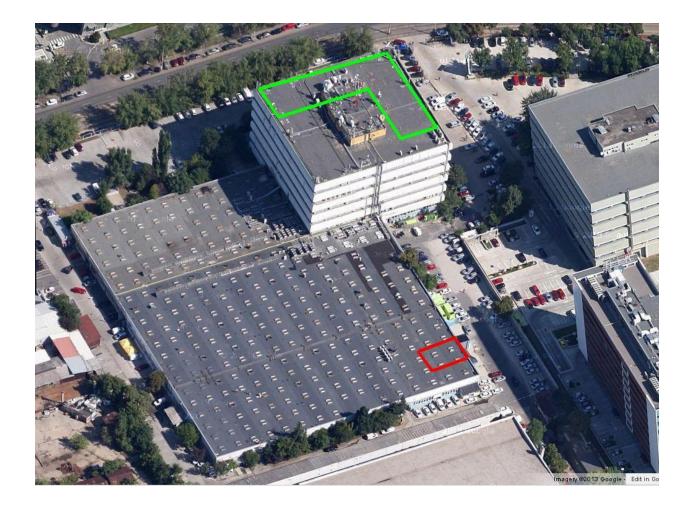

#### General view of the data centre infrastructure

**NXDATA-1** is located in two buildings, at 8, Dimitrie Pompeiu Blvd. address. Within FEPER building, a total of 1500sqm is leased until 2022 on 3<sup>rd</sup> floor (green area). A second expansion room, known as **COLO-4** (red area), located at the underground of the FEPER Hall is currently available for providing data center services to customers with critical requirements for resiliency and security.